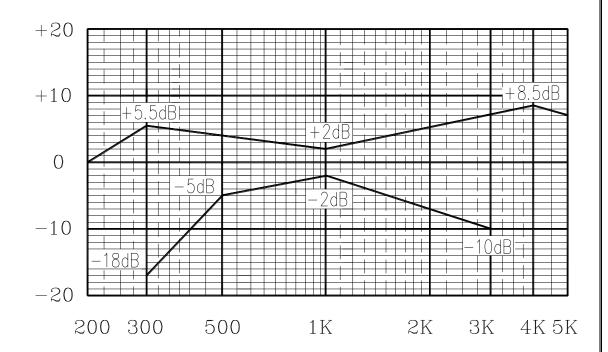

## 4.4 FREQUENCY RESPONSE MASK & TYPICAL FREQUENCY RESPONSE CURVE:

Shown in Fig.2.

**4.5 RATED POWER:** 10mW. MAX POWER: 20mW (White Noise)

4.6 THD :less than 5% at300-3400HZ

| ch       |    |                 |       |       |                  |       |
|----------|----|-----------------|-------|-------|------------------|-------|
| an<br>ge |    |                 |       |       |                  |       |
| 50       | NO | DATE            | BEFOR | AFTER | REASON OF CHANGE | SIGN. |
|          |    | <b>SPECIFIC</b> | ATION | MODEL | SD-150           | P3/7  |

# ■ FREQUENCY RESPONSE MASK & TYPICAL FREQUENCY RESPONSE CURVE (RECEIVER MODE) (Fig.2)

Fig.2 Frequency response mask & typical frequency response curve (receiver mode)

| II.            |                                                                         |                                                                                                                                                                                                                                                                                                                                                                                                                                                                                                                                                                                                                                                                                                                                                                                                                                                                                                                                                                                                                                                                                                                                                                                                                                                                                                                                                                                                                                                                                                                                                                                                                                                                                                                                                                                                                                                                                                                                                                                                                                                                                                                                |                                                                              |                                                       |                                                  |                   |
|----------------|-------------------------------------------------------------------------|--------------------------------------------------------------------------------------------------------------------------------------------------------------------------------------------------------------------------------------------------------------------------------------------------------------------------------------------------------------------------------------------------------------------------------------------------------------------------------------------------------------------------------------------------------------------------------------------------------------------------------------------------------------------------------------------------------------------------------------------------------------------------------------------------------------------------------------------------------------------------------------------------------------------------------------------------------------------------------------------------------------------------------------------------------------------------------------------------------------------------------------------------------------------------------------------------------------------------------------------------------------------------------------------------------------------------------------------------------------------------------------------------------------------------------------------------------------------------------------------------------------------------------------------------------------------------------------------------------------------------------------------------------------------------------------------------------------------------------------------------------------------------------------------------------------------------------------------------------------------------------------------------------------------------------------------------------------------------------------------------------------------------------------------------------------------------------------------------------------------------------|------------------------------------------------------------------------------|-------------------------------------------------------|--------------------------------------------------|-------------------|
|                |                                                                         |                                                                                                                                                                                                                                                                                                                                                                                                                                                                                                                                                                                                                                                                                                                                                                                                                                                                                                                                                                                                                                                                                                                                                                                                                                                                                                                                                                                                                                                                                                                                                                                                                                                                                                                                                                                                                                                                                                                                                                                                                                                                                                                                |                                                                              |                                                       |                                                  |                   |
|                |                                                                         |                                                                                                                                                                                                                                                                                                                                                                                                                                                                                                                                                                                                                                                                                                                                                                                                                                                                                                                                                                                                                                                                                                                                                                                                                                                                                                                                                                                                                                                                                                                                                                                                                                                                                                                                                                                                                                                                                                                                                                                                                                                                                                                                |                                                                              |                                                       |                                                  |                   |
| ch             |                                                                         |                                                                                                                                                                                                                                                                                                                                                                                                                                                                                                                                                                                                                                                                                                                                                                                                                                                                                                                                                                                                                                                                                                                                                                                                                                                                                                                                                                                                                                                                                                                                                                                                                                                                                                                                                                                                                                                                                                                                                                                                                                                                                                                                |                                                                              |                                                       |                                                  |                   |
| ch<br>an<br>ge | NO                                                                      | DATE                                                                                                                                                                                                                                                                                                                                                                                                                                                                                                                                                                                                                                                                                                                                                                                                                                                                                                                                                                                                                                                                                                                                                                                                                                                                                                                                                                                                                                                                                                                                                                                                                                                                                                                                                                                                                                                                                                                                                                                                                                                                                                                           | BEFOR                                                                        | AFTER                                                 | REASON OF CHANGE                                 | SIGN              |
| an             | NO SP                                                                   | DATE ECIFICA                                                                                                                                                                                                                                                                                                                                                                                                                                                                                                                                                                                                                                                                                                                                                                                                                                                                                                                                                                                                                                                                                                                                                                                                                                                                                                                                                                                                                                                                                                                                                                                                                                                                                                                                                                                                                                                                                                                                                                                                                                                                                                                   | BEFOR <b>TION</b>                                                            | AFTER                                                 | REASON OF CHANGE                                 | SIGN.             |
| an<br>ge       | SP<br>ISSUED I                                                          | ECIFICA<br>DATE                                                                                                                                                                                                                                                                                                                                                                                                                                                                                                                                                                                                                                                                                                                                                                                                                                                                                                                                                                                                                                                                                                                                                                                                                                                                                                                                                                                                                                                                                                                                                                                                                                                                                                                                                                                                                                                                                                                                                                                                                                                                                                                | <b>TION</b> 2009-09-16                                                       | AFTER  MODEL NO.                                      |                                                  | SIGN. <b>P5/7</b> |
| an ge          | SP ISSUED I RELIA                                                       | PECIFICA DATE  BILITY TES ad pressure a                                                                                                                                                                                                                                                                                                                                                                                                                                                                                                                                                                                                                                                                                                                                                                                                                                                                                                                                                                                                                                                                                                                                                                                                                                                                                                                                                                                                                                                                                                                                                                                                                                                                                                                                                                                                                                                                                                                                                                                                                                                                                        | ATION 2009-09-16 TTS as specified sl                                         | MODEL NO.                                             | $	ext{SD-150}$ ate more than $\pm 3	ext{dB}$ for | P5/7              |
| an ge          | SP ISSUED I RELIA The sour value, no                                    | ECIFICA DATE  BILITY TES nd pressure a or any signific                                                                                                                                                                                                                                                                                                                                                                                                                                                                                                                                                                                                                                                                                                                                                                                                                                                                                                                                                                                                                                                                                                                                                                                                                                                                                                                                                                                                                                                                                                                                                                                                                                                                                                                                                                                                                                                                                                                                                                                                                                                                         | TION 2009-09-16 TTS as specified slicant damage                              | MODEL NO.  hall neither devi                          | $	ext{SD-150}$ ate more than $\pm 3	ext{dB}$ for | P5/7              |
| 6.             | SP ISSUED I  RELIA  The sour value, not HIGH T  High ter Duration       | ECIFICA DATE  BILITY TES nd pressure a or any signific TEMPERATU inperature: i:                                                                                                                                                                                                                                                                                                                                                                                                                                                                                                                                                                                                                                                                                                                                                                                                                                                                                                                                                                                                                                                                                                                                                                                                                                                                                                                                                                                                                                                                                                                                                                                                                                                                                                                                                                                                                                                                                                                                                                                                                                                | 2009-09-16  TTS as specified slicant damage URE TEST +6                      | MODEL NO.                                             | $	ext{SD-150}$ ate more than $\pm 3	ext{dB}$ for | P5/7              |
| 6.             | SP ISSUED I RELIA The sour value, no I HIGH T High ter Duration 2 LOW T | ECIFICA DATE  BILITY TES nd pressure a or any signification of the pressure in | TION  2009-09-16  TS as specified slicant damage URE TEST  +6 9  RE TEST  -2 | MODEL NO.  hall neither devi after any of foll  0±3°C | $	ext{SD-150}$ ate more than $\pm 3	ext{dB}$ for | P5/7              |