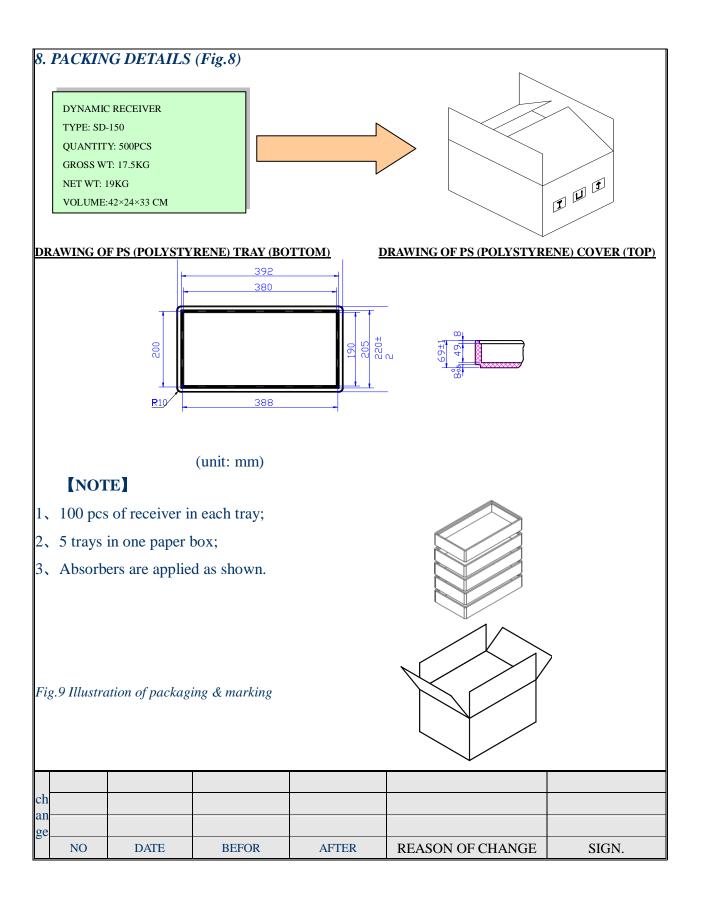

7. *DIMENSIONS* (*Fig.*7) Unless otherwise specified, tolerance: ±0.2 (unit: mm)

| SPECIF      | <b>ICATION</b> | MODEL | CD 150 | D7/7 |
|-------------|----------------|-------|--------|------|
| ISSUED DATE | 2009-09-16     | NO.   | SD-150 | P/// |