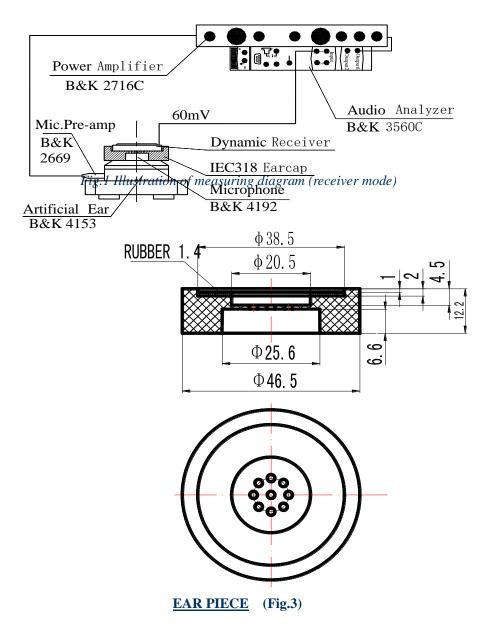

#### 4.1 SOUND PRESSURE LEVEL

98±2dB SPL @1KHz (0dB SPL=20μPa)

Input voltage: 60mV (Sine wave) measured with IEC318 coupler. Shown in Fig. 3

- **4.2 IMPEDANCE**: 150±20% Ω(@ 1KHz 1V)
- 4.3 MEASURING DIAGRAM: Shown in Fig.1

## **■ FREQUENCY MEASURING DIAGRAM** (RECEIVER MODE) (Fig.1)

Fig.3 Illustration of ear piece

| - |    |  |  |  |
|---|----|--|--|--|
| ( | ch |  |  |  |
|   | an |  |  |  |

| g | 9             |            |           |       |       |        |                 |                |
|---|---------------|------------|-----------|-------|-------|--------|-----------------|----------------|
|   | NO            | DATE       | BEFOR     |       | AFTER | R      | EASON OF CHANGE | SIGN.          |
|   | SPECIFICATION |            |           | MODEL |       | SD-150 | P4/7            |                |
|   | I             | SSUED DATE | 2009-09-1 | 6     | NO.   |        | SD-130          | <b>I 4</b> / / |