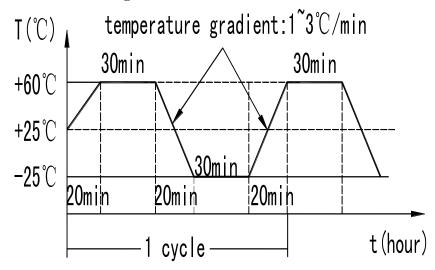

## 6.3 TEMPERATURE CYCLE TEST (See in Fig.6)

Temperature: -25°C +60°C

Duration: 30minutes 30 minutes

Temperature gradient: 1~3°C/min.

Cycle: 2

## TEMP. CYCLE TEST (Fig.6)

Fig.6 Illustration of temp. cycle te

| ch       |        |       |            |       |   |                  |       |
|----------|--------|-------|------------|-------|---|------------------|-------|
| an<br>ge |        |       |            |       |   |                  |       |
| 80       | NO     | DATE  | BEFOR      | AFTER | F | REASON OF CHANGE | SIGN. |
|          | SI     | PECIF | ICATION    | MODE  | L | CD 150           | DC/7  |
|          | ISSUED | DATE  | 2009-09-16 | NO.   |   | SD-150           | P6/7  |