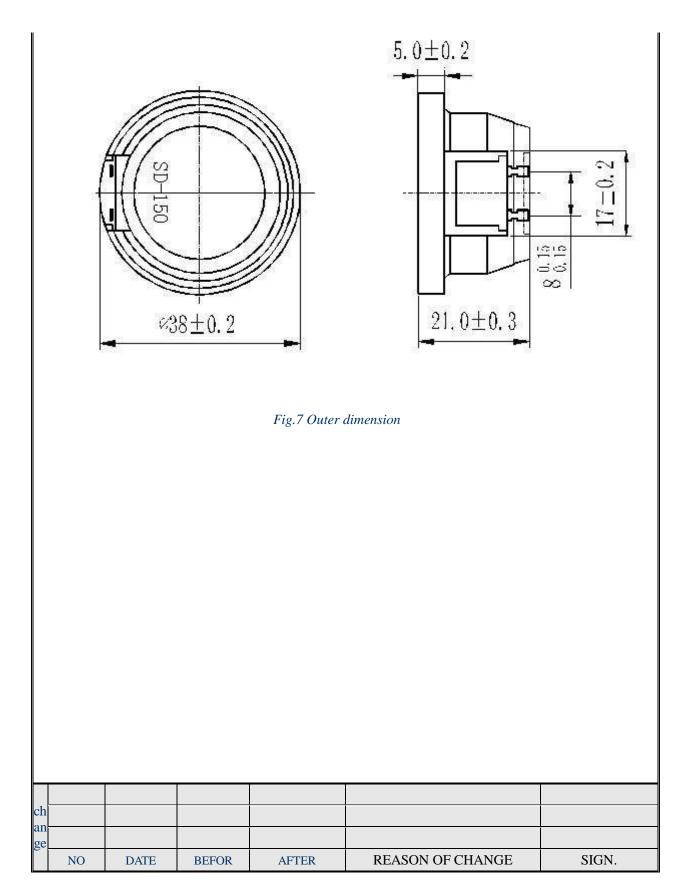

## 2. MECHANICAL LAYOUT & DIMENSIONS

Shown in Fig.7

7. *DIMENSIONS* (*Fig.*7) Unless otherwise specified, tolerance: ±0.2 (unit: mm)

| SPECIF      | <b>ICATION</b> | MODEL | CD 150 | D7/7 |
|-------------|----------------|-------|--------|------|
| ISSUED DATE | 2009-09-16     | NO.   | SD-150 | P/// |